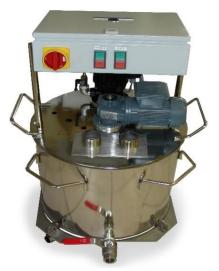

# **Polishing agent preparation**and supply unit

NB 45R / NB 65R

### **Machine Characteristics**

- Media mixing via gear motor and agitator •
- All parts in contact with the medium are made of stainless steel or plastic
- Circulation of the medium by means of abrasion resistant pump
- Device consists of: removable lid, round container, mobile frame

## Areas of application

Circulation and mixing of liquids and suspensions •