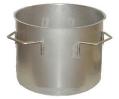

#### **Technical Details**

Container

| NB 45R          | NB 65R                                           |
|-----------------|--------------------------------------------------|
| 20 - 45         | 30 - 65                                          |
| 1               | 1                                                |
| max. 65         | max.65                                           |
| 400 / 50        | 400 / 50                                         |
| 1,5             | 1,5                                              |
| 25              | 35                                               |
| 600 x 600 x 500 | 700 x 700 x 500                                  |
|                 | 20 - 45<br>1<br>max. 65<br>400 / 50<br>1,5<br>25 |