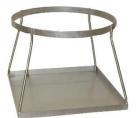

## **Options**

- 2. Delivery pump
- Stand (see picture) for easy cleaning of the device •

**Option: Stand** 